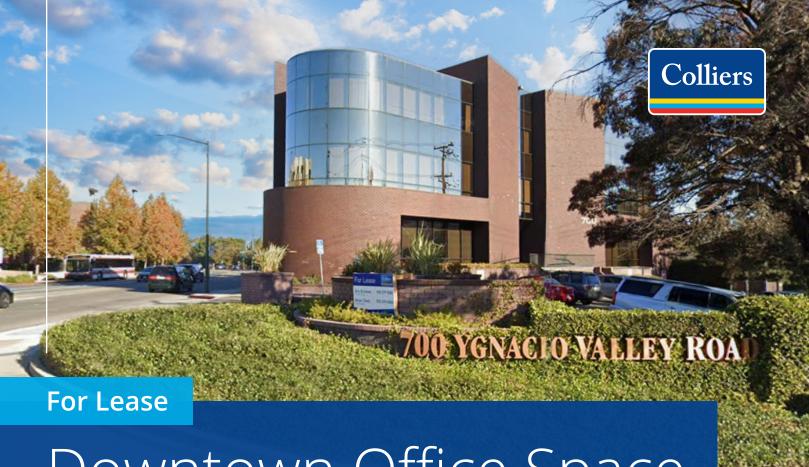

# Downtown Office Space

700 Ygnacio Valley Road | Walnut Creek, CA

The property is located four blocks from the Walnut Creek BART Station and 1/4 mile East of I-680 at the intersection of Ygnacio Valley Road and Civic Drive. It is a three story building with a unique glassline and free on-site reserved parking.