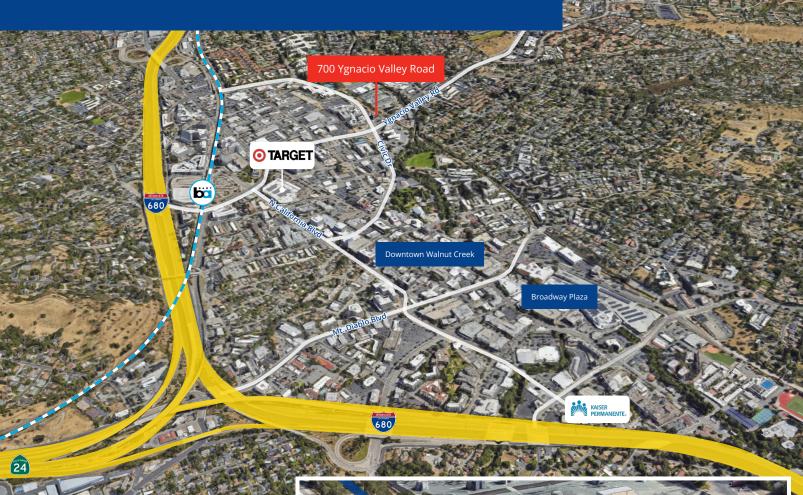

# Downtown Office Space

700 Ygnacio Valley Road | Walnut Creek, CA

The property is located four blocks from the Walnut Creek BART Station and 1/4 mile East of I-680 at the intersection of Ygnacio Valley Road and Civic Drive. It is a three story building with a unique glassline and free on-site reserved parking.

# Location Overview