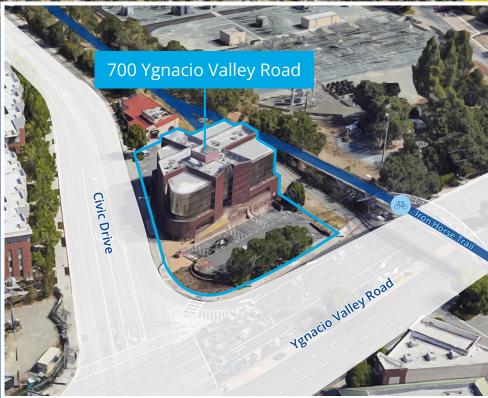

# Downtown Office Space

700 Ygnacio Valley Road | Walnut Creek, CA

The property is located four blocks from the Walnut Creek BART Station and 1/4 mile East of I-680 at the intersection of Ygnacio Valley Road and Civic Drive. It is a three story building with a unique glassline and free on-site reserved parking.

# Location Overview