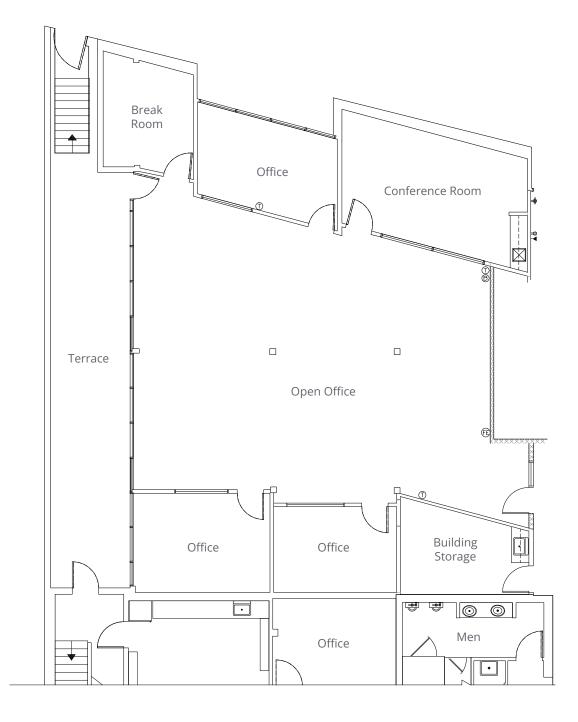

# Downtown Office Space

700 Ygnacio Valley Road | Walnut Creek, CA

The property is located four blocks from the Walnut Creek BART Station and 1/4 mile East of I-680 at the intersection of Ygnacio Valley Road and Civic Drive. It is a three story building with a unique glassline and free on-site reserved parking.

## Highlights



Downtown Walnut Creek location



Easy access to I-680 & highway 24



One block from the courthouse



High-end finishes throughout



Free reserved parking

### **Contact Brokers**

### **Brian Clack**

Vice President CA License No. 01416362 brian.clack@colliers.com +1 925 279 4654

### Eric Erickson, CCIM SIOR

Senior Vice President CA License No. 01177336 eric.erickson@colliers.com +1 925 279 5580

# Suite 130 | ±2,662 RSF





# Location Overview



## **Contact Brokers**

### **Brian Clack**

Vice President CA License No. 01416362 brian.clack@colliers.com +1 925 279 4654

### Eric Erickson, CCIM SIOR

Senior Vice President CA License No. 01177336 eric.erickson@colliers.com +1 925 279 5580

#### Copyright © 2024 Colliers.

Information herein has been obtained from sources deemed reliable, however its accuracy cannot be guaranteed. The user is required to conduct their own due diligence and verification.