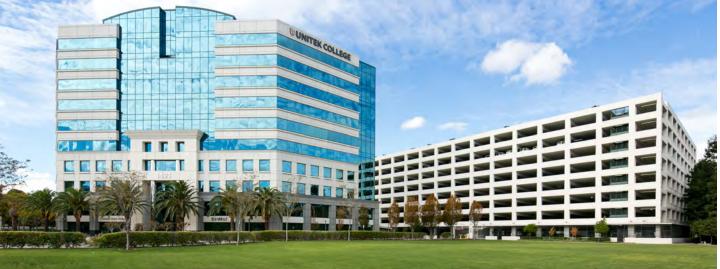

# Highlights

Metroplex Office Centre consists of twin 10-story office towers containing ±231,000 SF each. Building One was completed in 2003, Building Two is pending. The high visibility buildings are prominently located just one block from both I-680 and Highway 242 in the heart of Concord's prime retail "Diamond District". The building's distinctive arctic blue glass exterior and Italian marble lobbies provide a unique corporate environment in a central campus location.