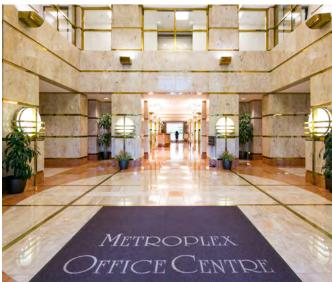

# Highlights

Metroplex Office Centre consists of twin 10-story office towers containing ±231,000 SF each. Building One was completed in 2003, Building Two is pending. The high visibility buildings are prominently located just one block from both I-680 and Highway 242 in the heart of Concord's prime retail "Diamond District". The building's distinctive arctic blue glass exterior and Italian marble lobbies provide a unique corporate environment in a central campus location.

MetroplexConcord.com

24-hour lobby security

BOMA "Building of the Year" constructed in 2003 to most current seismic standards

On-site fitness center with showers & lockers

On-site restaurant and conference center