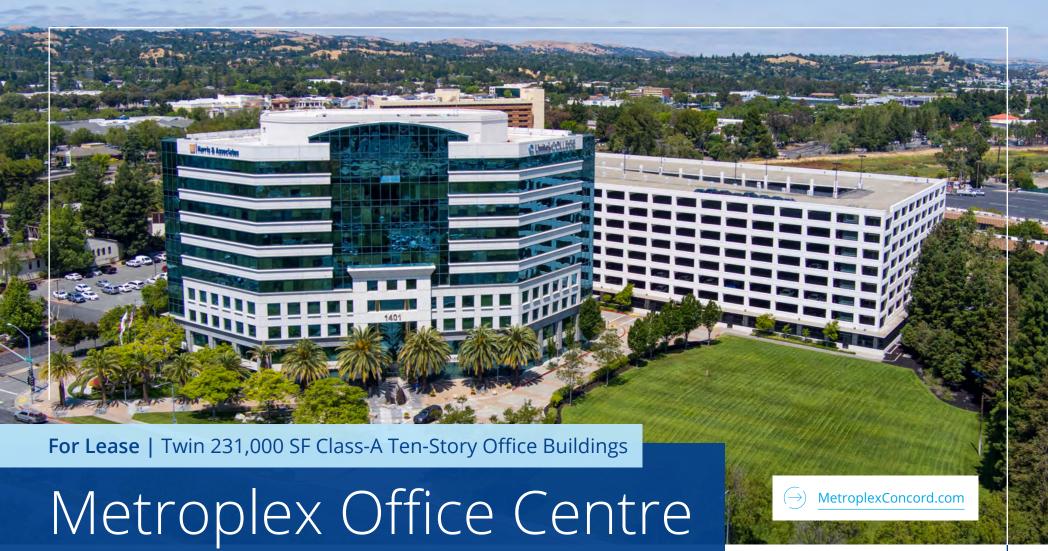

## Metroplex | Concord, CA

# Highlights

Metroplex Office Centre consists of twin 10-story office towers containing ±231,000 SF each. Building One was completed in 2003, Building Two is pending. The high visibility buildings are prominently located just one block from both I-680 and Highway 242 in the heart of Concord's prime retail "Diamond District". The building's distinctive arctic blue glass exterior and Italian marble lobbies provide a unique corporate environment in a central campus location.

MetroplexConcord.com

24-hour lobby security

BOMA "Building of the Year" constructed in 2003 to most current seismic standards

On-site fitness center with showers & lockers

On-site restaurant and conference center

Immediate access to I-680 and Hwy 242

Located in the heart of Concord retail amenities