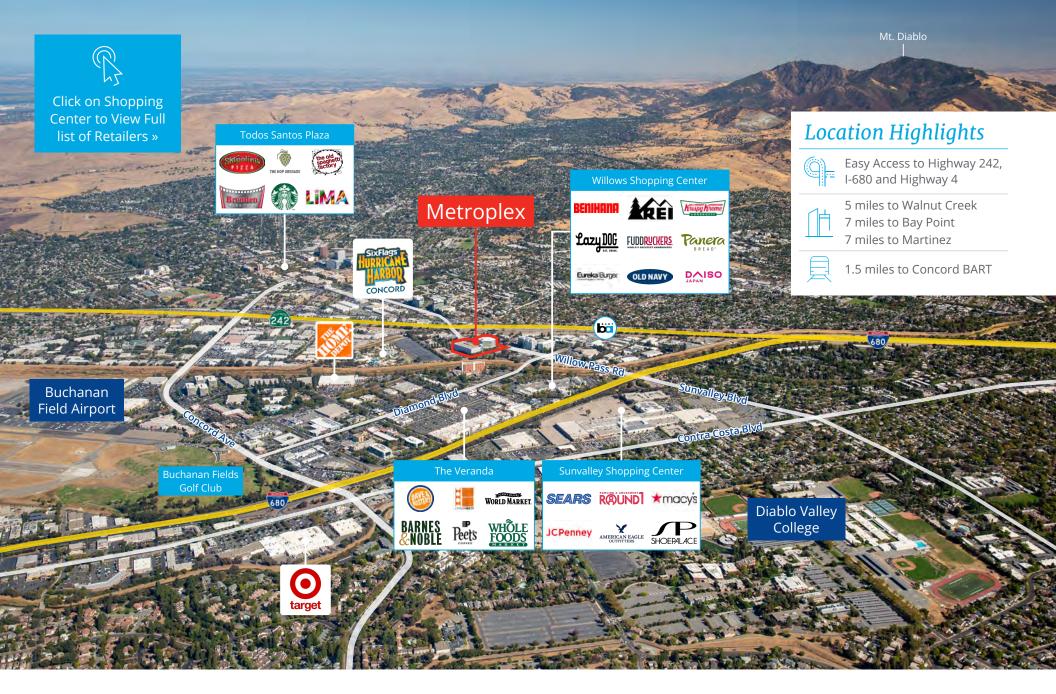

Immediate access to I-680 and Hwy 242

Located in the heart of Concord retail amenities