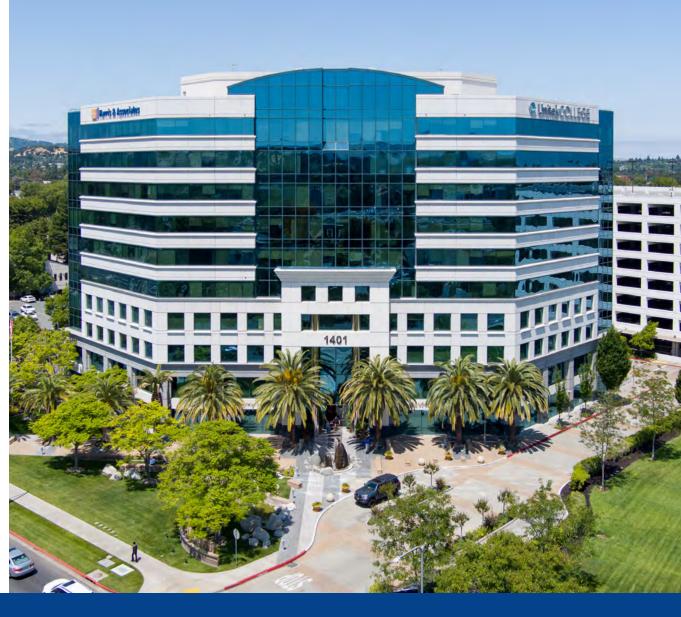

# Highlights

Metroplex Office Centre consists of twin 10-story office towers containing ±231,000 SF each. Building One was completed in 2003, Building Two is pending. The high visibility buildings are prominently located just one block from both I-680 and Highway 242 in the heart of Concord's prime retail "Diamond District". The building's distinctive arctic blue glass exterior and Italian marble lobbies provide a unique corporate environment in a central campus location.