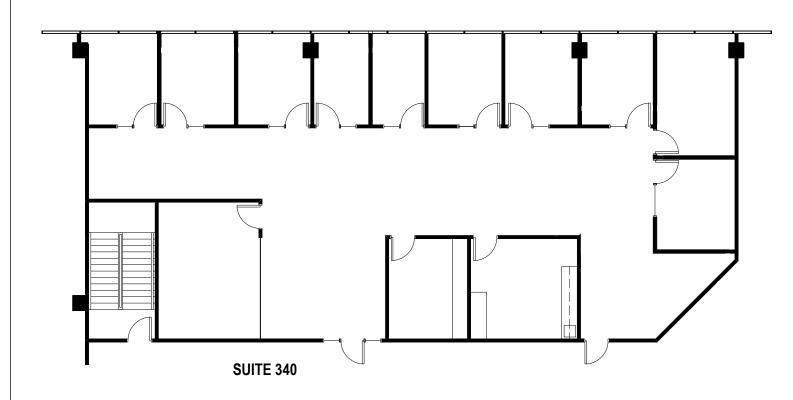

## Gateway Centre

1850 Mt. Diablo Blvd. Walnut Creek, CA 94596

Third Floor

Owned and Managed by

Sierra Pacific Properties, Inc.

Approximate Area Calculations Subject To Verification:

3,719 RSF

## As-built Plan To Be Verified

This information displayed while not guaranteed has been secured by sources we believe to be reliable.

This information is subject to errors & omissions.

Any tenant should conduct their own investigation.

Plan Revision - 10-28-24