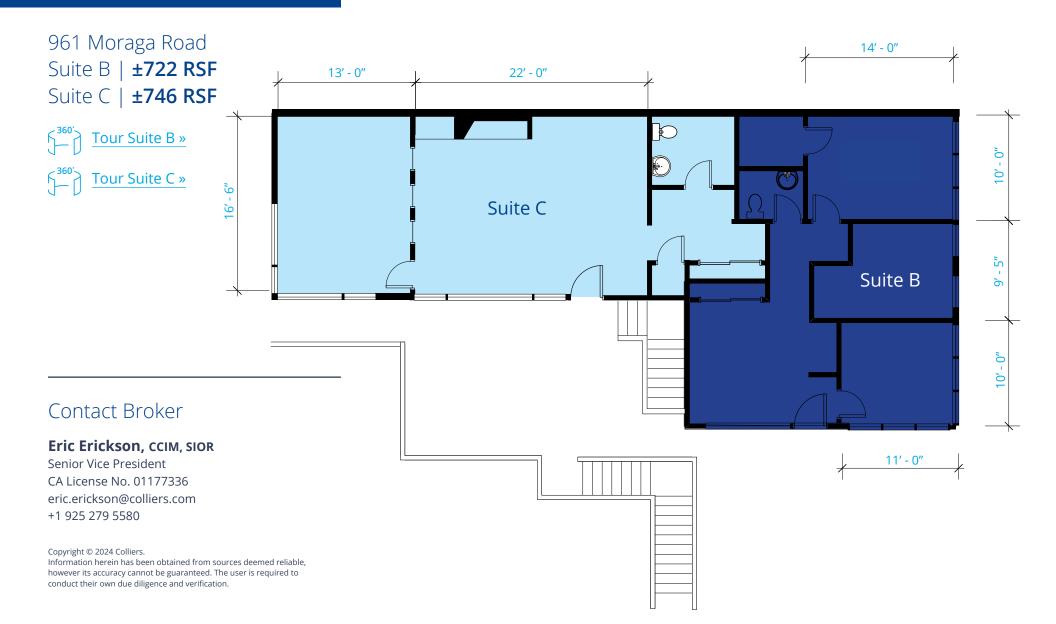

#### **Available Spaces**

| Address             | Suite | Floor           | Rentable Square Feet |
|---------------------|-------|-----------------|----------------------|
| 961 Moraga Road     | В     | 2 <sup>nd</sup> | ±722 RSF             |
| 961 Moraga Road     | С     | 2 <sup>nd</sup> | ±746 RSF             |
| 985 Moraga Road     | 214   | 2 <sup>nd</sup> | ±575 RSF             |
| 21 Lafayette Circle | 240   | 2 <sup>nd</sup> | ±329 RSF             |

## Floor Plan