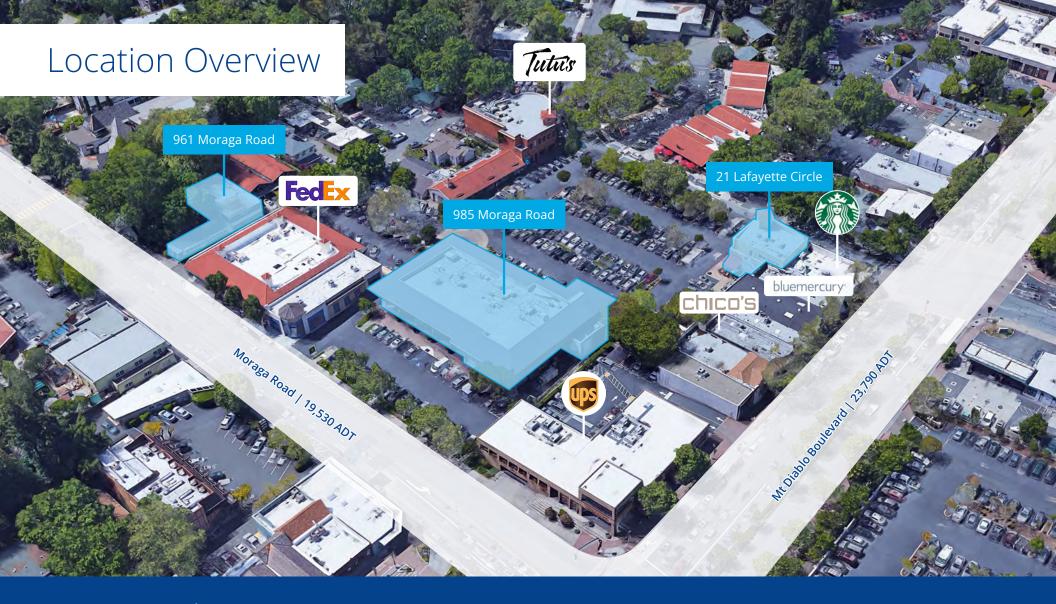

### Overview

Ideally situated in Downtown Lafayette, La Fiesta Square is right off of Highway 24, allowing it to serve the East Bay; Oakland, Berkeley, Walnut Creek and the immediate surrounding affluent communities of Lafayette, Orinda and Moraga.

Existing tenants draw consistent traffic