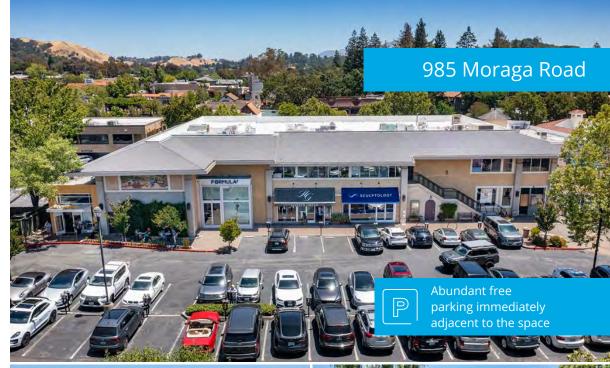

Existing tenants draw consistent traffic

#### **Available Spaces**

| Address             | Suite | Floor           | Rentable Square Feet |
|---------------------|-------|-----------------|----------------------|
| 961 Moraga Road     | В     | 2 <sup>nd</sup> | ±722 RSF             |
| 961 Moraga Road     | С     | 2 <sup>nd</sup> | ±746 RSF             |
| 985 Moraga Road     | 214   | 2 <sup>nd</sup> | ±575 RSF             |
| 21 Lafayette Circle | 240   | 2 <sup>nd</sup> | ±329 RSF             |