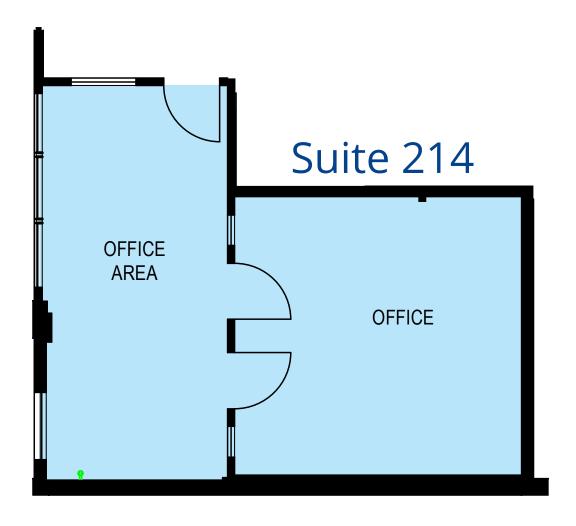

ies of Lafayette, Orinda and Moraga.

Existing tenants draw consistent traffic













#### **Available Spaces**

| Address             | Suite | Floor           | Rentable Square Feet |
|---------------------|-------|-----------------|----------------------|
| 961 Moraga Road     | В     | 2 <sup>nd</sup> | ±722 RSF             |
| 961 Moraga Road     | С     | 2 <sup>nd</sup> | ±746 RSF             |
| 985 Moraga Road     | 214   | 2 <sup>nd</sup> | ±575 RSF             |
| 21 Lafayette Circle | 240   | 2 <sup>nd</sup> | ±329 RSF             |















## Floor Plan



# Floor Plan

985 Moraga Road | Suite 214 ±575 RSF

#### Key Plan



#### Contact Broker

Eric Erickson, CCIM, SIOR

Senior Vice President CA License No. 01177336 eric.erickson@colliers.com +1 925 279 5580







### Colliers



## Floor Plan

21 Lafayette Circle | Suite 240

±329 RSF



#### Contact Broker

Eric Erickson, CCIM, SIOR

Senior Vice President CA License No. 01177336 eric.erickson@colliers.com +1 925 279 5580



La Fiesta Square | Lafayette, CA

# 21 Lafayette Circle Photo Gallery











### Demographics 3 mile radius



55,301

**Total Population** 



53,221

**Daytime Population** 



2,957

**Total Businesses** 



20,722





\$170,100 Median HH Income

88% White Collar **Employees** 



Annual spending total \$1,365,277,838 Retail goods