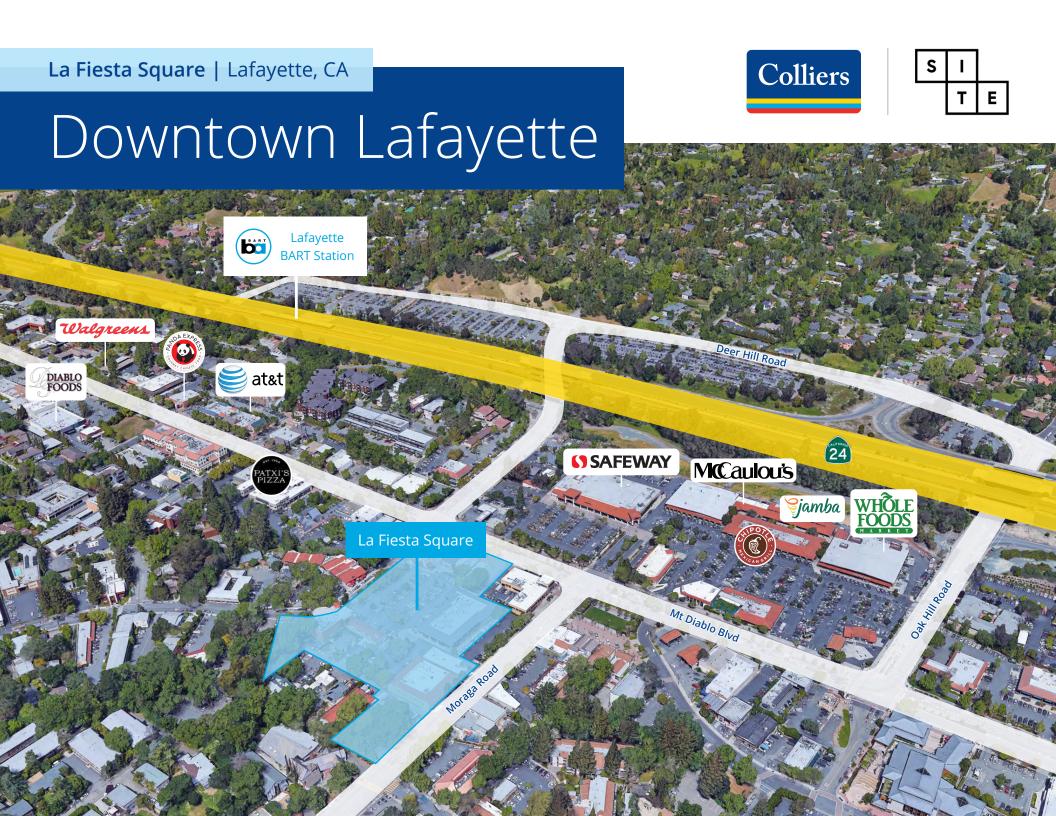

### Overview

Ideally situated in Downtown Lafayette, La Fiesta Square is right off of Highway 24, allowing it to serve the East Bay; Oakland, Berkeley, Walnut Creek and the immediate surrounding affluent communities of Lafayette, Orinda and Moraga.

Existing tenants draw consistent traffic