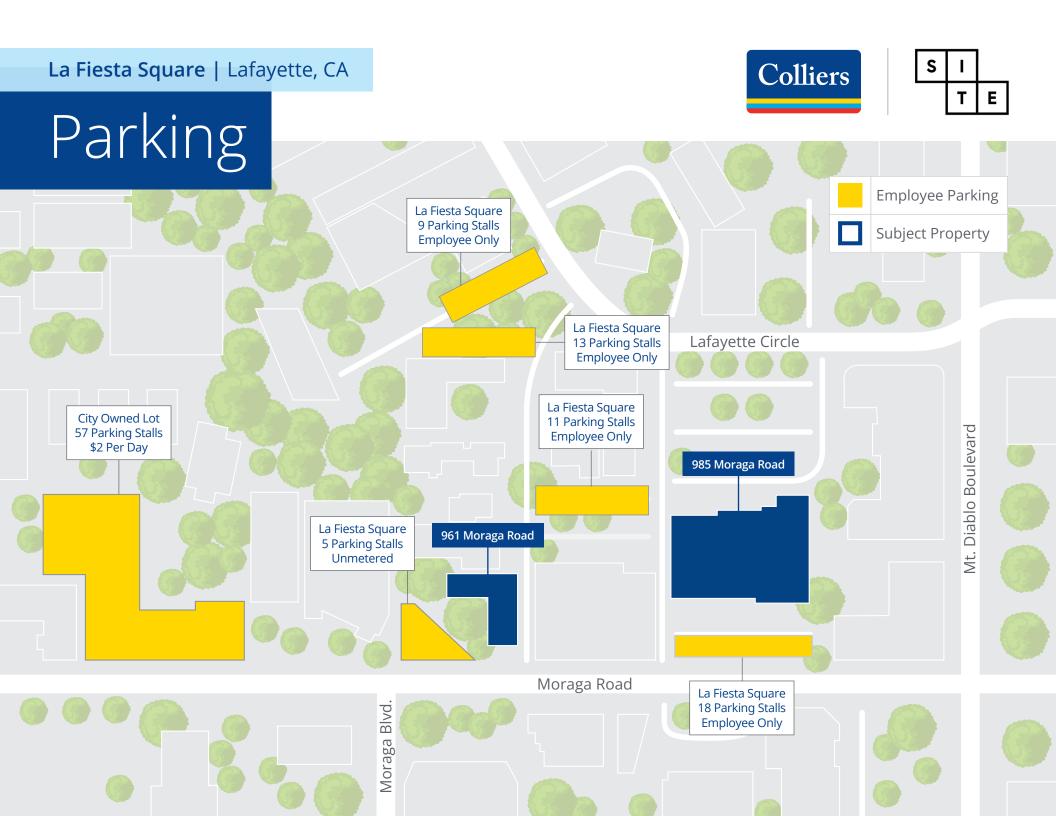

### Overview

Ideally situated in Downtown Lafayette, La Fiesta Square is right off of Highway 24, allowing it to serve the East Bay; Oakland, Berkeley, Walnut Creek and the immediate surrounding affluent communities of Lafayette, Orinda and Moraga.

Existing tenants draw consistent traffic