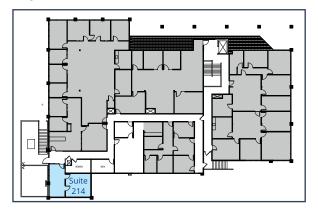

e is right off of Highway 24, allowing it to serve the East Bay; Oakland, Berkeley, Walnut Creek and the immediate surrounding affluent communities of Lafayette, Orinda and Moraga.

Existing tenants draw consistent traffic













#### **Available Spaces**

| Address             | Suite | Floor           | Rentable Square Feet |
|---------------------|-------|-----------------|----------------------|
| 961 Moraga Road     | В     | 2 <sup>nd</sup> | ±722 RSF             |
| 961 Moraga Road     | С     | 2 <sup>nd</sup> | ±746 RSF             |
| 985 Moraga Road     | 214   | 2 <sup>nd</sup> | ±575 RSF             |
| 21 Lafayette Circle | 240   | 2 <sup>nd</sup> | ±329 RSF             |















## Floor Plan



# Floor Plan

985 Moraga Road | Suite 214 ±575 RSF

#### Key Plan



#### Contact Broker

Eric Erickson, CCIM, SIOR

Senior Vice President CA License No. 01177336 eric.erickson@colliers.com +1 925 279 5580







### Colliers



## Floor Plan

21 Lafayette Circle | Suite 240

±329 RSF



#### Contact Broker

Eric Erickson, CCIM, SIOR

Senior Vice President CA License No. 01177336 eric.erickson@colliers.com +1 925 279 5580



La Fiesta Square | Lafayette, CA

# 21 Lafayette Circle Photo Gallery











### Demographics 3 mile radius



55,301

**Total Population** 



53,221

**Daytime Population** 



2,957

**Total Businesses** 



20,722





\$170,100 Median HH Income

88% White Collar **Employees** 



Annual spending total \$1,365,277,838 Retail goods