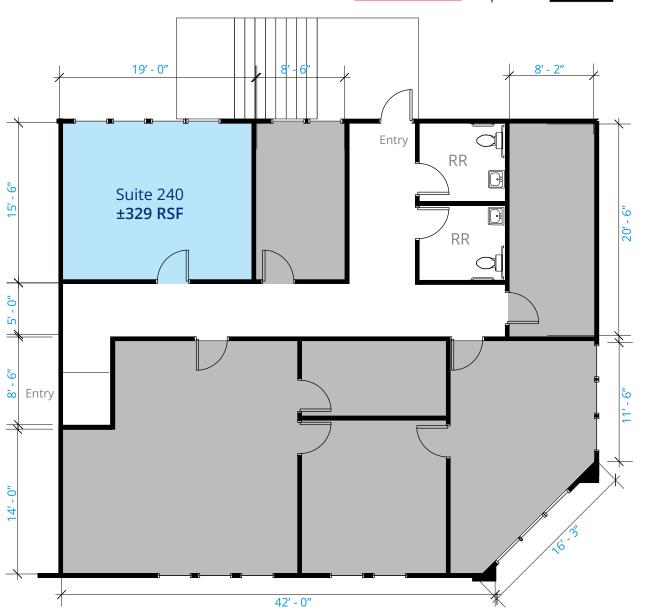

------|-----------------|----------------------|
| 961 Moraga Road     | В     | 2 <sup>nd</sup> | ±722 RSF             |
| 961 Moraga Road     | С     | 2 <sup>nd</sup> | ±746 RSF             |
| 985 Moraga Road     | 214   | 2 <sup>nd</sup> | ±575 RSF             |
| 21 Lafayette Circle | 240   | 2 <sup>nd</sup> | ±329 RSF             |















## Floor Plan



# Floor Plan

985 Moraga Road | Suite 214 ±575 RSF

#### Key Plan



#### Contact Broker

Eric Erickson, CCIM, SIOR

Senior Vice President CA License No. 01177336 eric.erickson@colliers.com +1 925 279 5580







### Colliers



## Floor Plan

21 Lafayette Circle | Suite 240

±329 RSF



#### Contact Broker

Eric Erickson, CCIM, SIOR

Senior Vice President CA License No. 01177336 eric.erickson@colliers.com +1 925 279 5580



La Fiesta Square | Lafayette, CA

# 21 Lafayette Circle Photo Gallery











### Demographics 3 mile radius



55,301

**Total Population** 



53,221

**Daytime Population** 



2,957

**Total Businesses** 



20,722





\$170,100 Median HH Income

88% White Collar **Employees** 



Annual spending total \$1,365,277,838 Retail goods