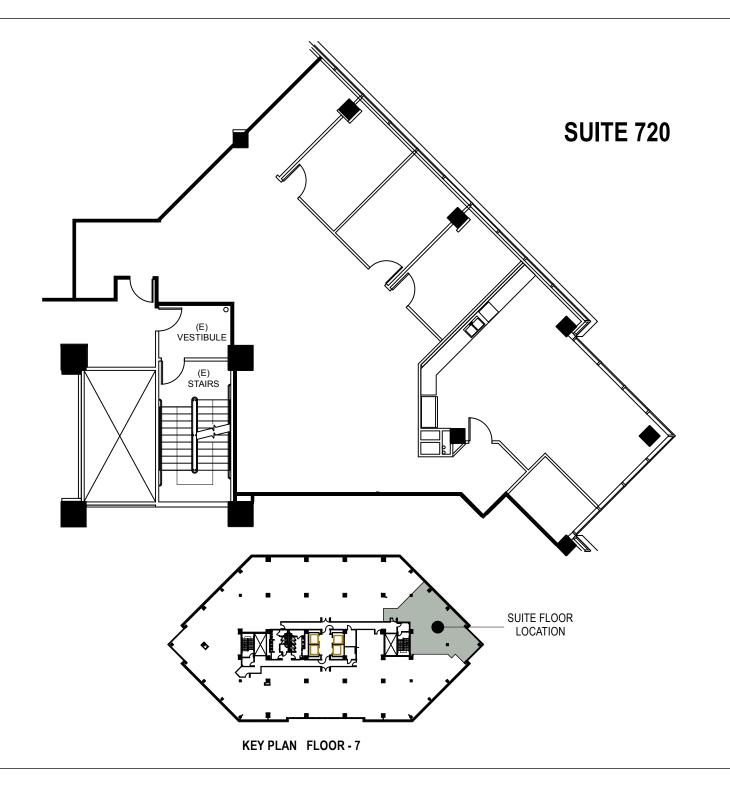

## METROPLEX CENTRE

1401 Willow Pass Road Concord, CA

Seventh Floor

Owned and Managed by

Sierra Pacific Properties, Inc.

Approximate Area Calculations Subject To Verification:

2,837 rsf

## As-built Plan To Be Verified

This information displayed while not guaranteed has been secured by sources we believe to be reliable. This information is subject to errors & omissions. Any tenant should conduct their own investigation.

Plan Revision - 8-12-24