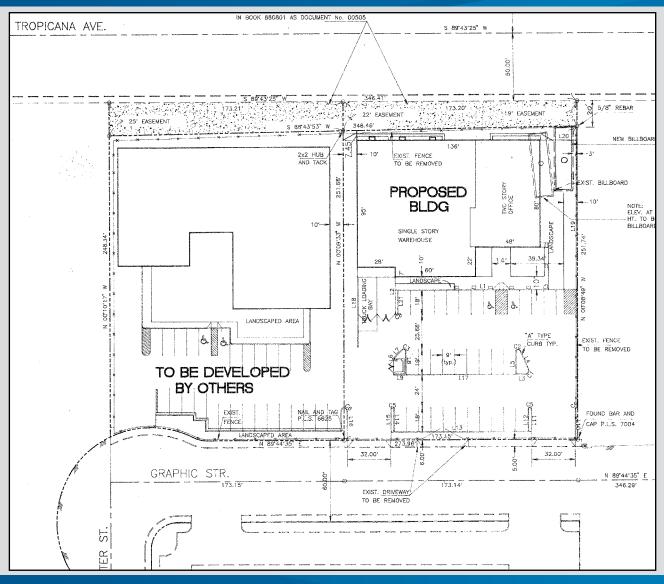

#### **PROPERTY FEATURES**

- ±18,465 SF High Image Industrial Building
  - ±4,800 SF of Showroom
  - ±8,900 SF of Warehouse
  - ±3,500 SF of Mezzanine
  - ±1,250 SF of Office
- Situated on ±1 Acre
- 24' Clear Height
- 32 Parking Spaces
- 3 Phase, 208V Power Outside and Inside
- Three Quarters of a Mile From City Center
- One Mile to "The Strip"
- Excellent visibility from Tropicana
- 2008 Annual Average Daily Traffic Counts of 56,000 on Tropicana Ave., 450' E of Valley View Blvd.