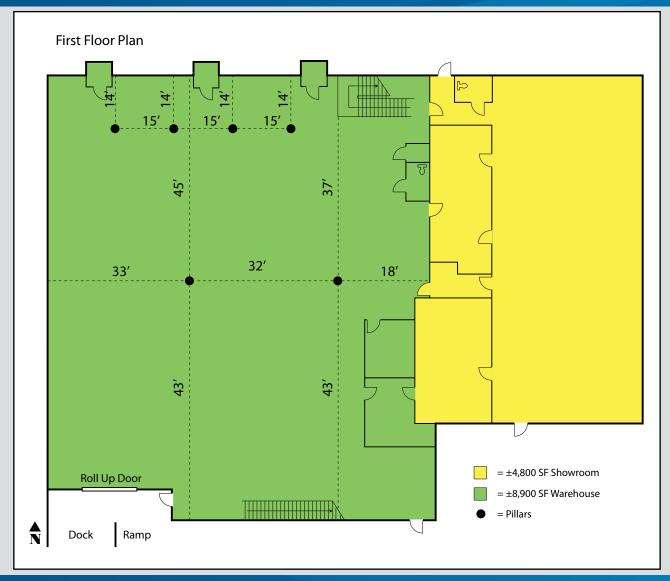

#### **PROPERTY FEATURES**

- ±18,465 SF High Image Industrial Building
  - ±4,800 SF of Showroom
  - ±8,900 SF of Warehouse
  - ±3,500 SF of Mezzanine
  - ±1,250 SF of Office
- Situated on ±1 Acre
- 24' Clear Height
- 32 Parking Spaces
- 3 Phase, 208V Power Outside and Inside
- Three Quarters of a Mile From City Center
- One Mile to "The Strip"
- Excellent visibility from Tropicana
- 2008 Annual Average Daily Traffic Counts of 56,000 on Tropicana Ave., 450' E of Valley View Blvd.