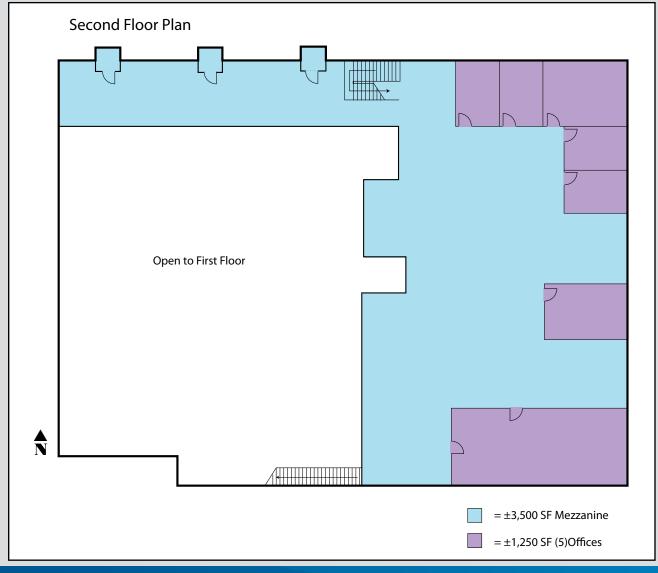

#### **PROPERTY FEATURES**

- ±18,465 SF High Image Industrial Building
  - ±4,800 SF of Showroom
  - ±8,900 SF of Warehouse
  - ±3,500 SF of Mezzanine
  - ±1,250 SF of Office
- Situated on ±1 Acre
- 24' Clear Height
- 32 Parking Spaces
- 3 Phase, 208V Power Outside and Inside
- Three Quarters of a Mile From City Center
- One Mile to "The Strip"
- Excellent visibility from Tropicana
- 2008 Annual Average Daily Traffic Counts of 56,000 on Tropicana Ave., 450' E of Valley View Blvd.