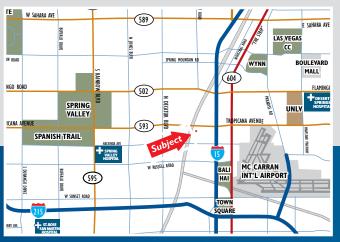

#### **PROPERTY FEATURES**

- ±18,465 SF High Image Industrial Building
  - ±4,800 SF of Showroom
  - ±8,900 SF of Warehouse
  - ±3,500 SF of Mezzanine
  - ±1,250 SF of Office
- Situated on ±1 Acre
- 24' Clear Height
- 32 Parking Spaces
- 3 Phase, 208V Power Outside and Inside
- Three Quarters of a Mile From City Center
- One Mile to "The Strip"
- Excellent visibility from Tropicana
- 2008 Annual Average Daily Traffic Counts of 56,000 on Tropicana Ave., 450' E of Valley View Blvd.