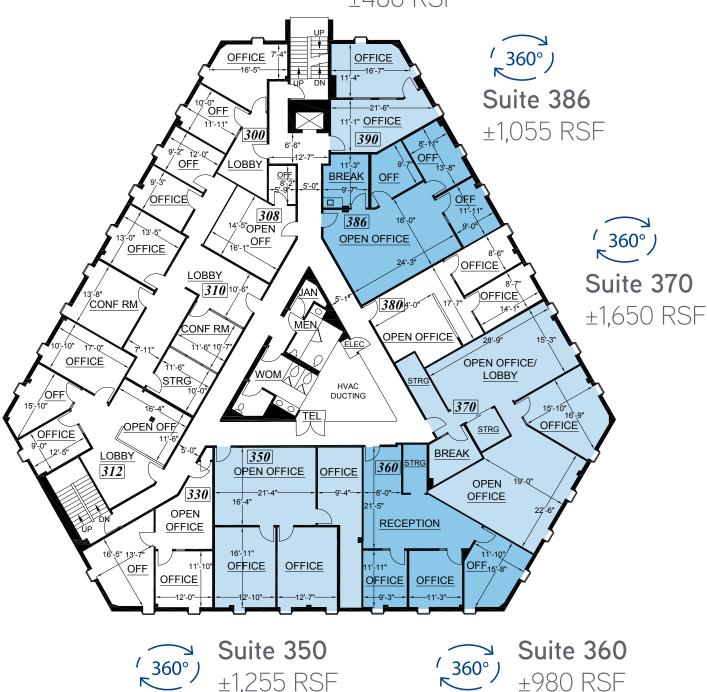

### **Available Space**

- Suite 350 ±1,255 RSF
- Suite 360 ±980 RSF
- Suite 370 ±1,650 RSF
- Suite 386 ±1,055 RSF
- Suite 390 ±486 RSF

- Suite 400 ±2,392 RSF
- Suite 407 ±1,988 RSF
- Suite 420 ±1,031 RSF

## Third Floor