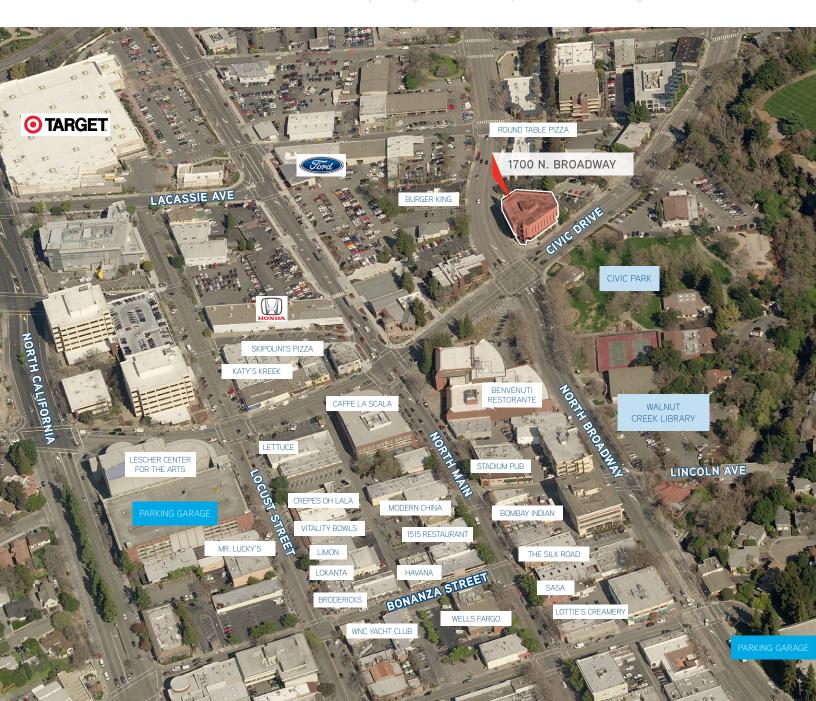

### **Building Amenitites**

- · Adjacent to downtown retail
- Across the street from Civic Park
- On-site covered parking
- Zoned Office commercial (O-C)