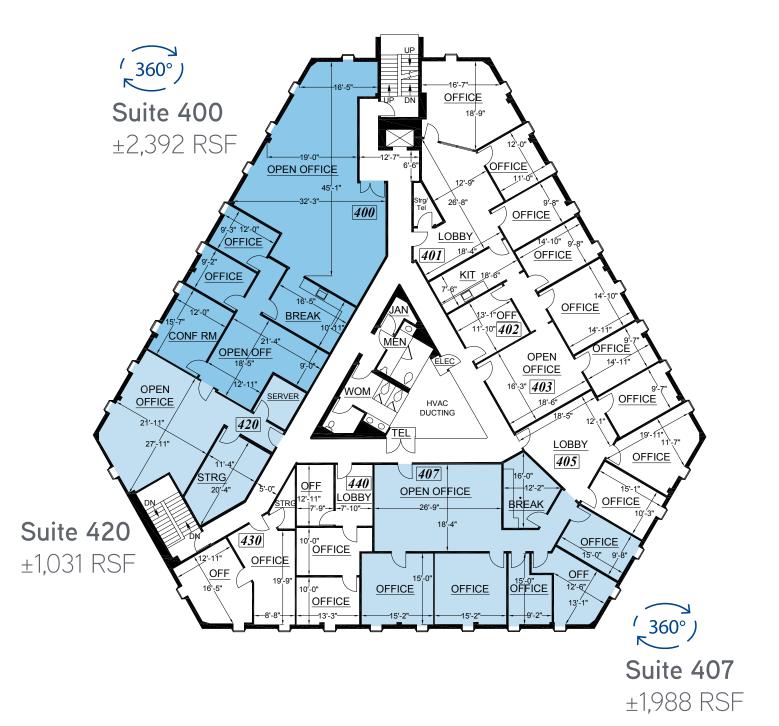

### **Available Space**

- Suite 350 ±1,255 RSF
- Suite 360 ±980 RSF
- Suite 370 ±1,650 RSF
- Suite 386 ±1,055 RSF
- Suite 390 ±486 RSF

- Suite 400 ±2,392 RSF
- Suite 407 ±1,988 RSF
- Suite 420 ±1,031 RSF

# Fourth Floor