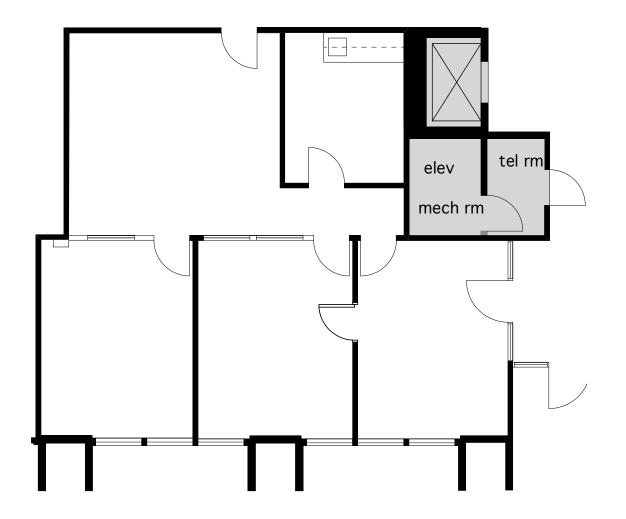

g



Walking distance to Broadway Plaza & downtown shops



**Tenant** improvements to suit



Flexible lease terms

| Suite | Rentable<br>Square Feet | Virtual Tour |
|-------|-------------------------|--------------|
| 100   | ±1,331 RSF              |              |
| 110   | ±3,329 RSF              |              |
| 120   | ±1,253 RSF              | Tour Suite » |
| 210   | ±1,194 RSF              |              |
| 220   | ±1,917 RSF              |              |
| 300   | ±1,036 RSF              | Tour Suite » |

## Olympic Plaza | Walnut Creek, CA

## Floor Plan

## Suite 100 | ±1,331 RSF

## Key Plan | Floor 1



## **Contact Brokers**

#### **Eric Erickson CCIM SIOR**

Senior Vice President CA License No. 01177336 eric.erickson@colliers.com +1 925 279 5580

#### **Brian Clack**





Suite 110 &120 | ±4,582 RSF

## Key Plan | Floor 1



## **Contact Brokers**

#### **Eric Erickson CCIM SIOR**

Senior Vice President CA License No. 01177336 eric.erickson@colliers.com +1 925 279 5580

#### **Brian Clack**



## Floor Plan

## Suite 210 | ±1,194 RSF

## Key Plan | Floor 2



## **Contact Brokers**

#### **Eric Erickson CCIM SIOR**

Senior Vice President CA License No. 01177336 eric.erickson@colliers.com +1 925 279 5580

#### **Brian Clack**



## Floor Plan

## Suite 220 | ±1,917 RSF

## Key Plan | Floor 2



## **Contact Brokers**

#### **Eric Erickson CCIM SIOR**

Senior Vice President CA License No. 01177336 eric.erickson@colliers.com +1 925 279 5580

#### **Brian Clack**



## Olympic Plaza | Walnut Creek, CA

## Floor Plan

Suite 300 | ±1,036 RSF

## Key Plan | Fl