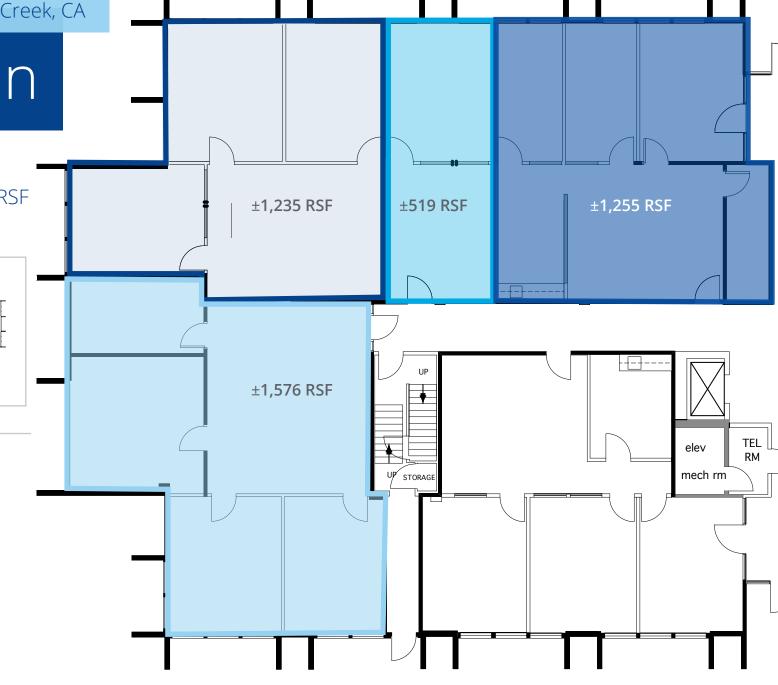

## Highlights

Easy access to I-680 and Highway 24

Free 3/1,000 parking

Walking distance to Broadway Plaza & downtown shops

**Tenant** improvements to suit

Flexible lease terms

| Suite | Rentable<br>Square Feet | Virtual Tour |
|-------|-------------------------|--------------|
| 100   | ±1,331 RSF              |              |
| 110   | ±3,329 RSF              |              |
| 120   | ±1,253 RSF              | Tour Suite » |
| 210   | ±1,194 RSF              |              |
| 220   | ±1,917 RSF              |              |
| 300   | ±1,036 RSF              | Tour Suite » |

## Suite 100 | ±1,331 RSF

#### **Brian Clack**

Suite 110 &120 | ±4,582 RSF