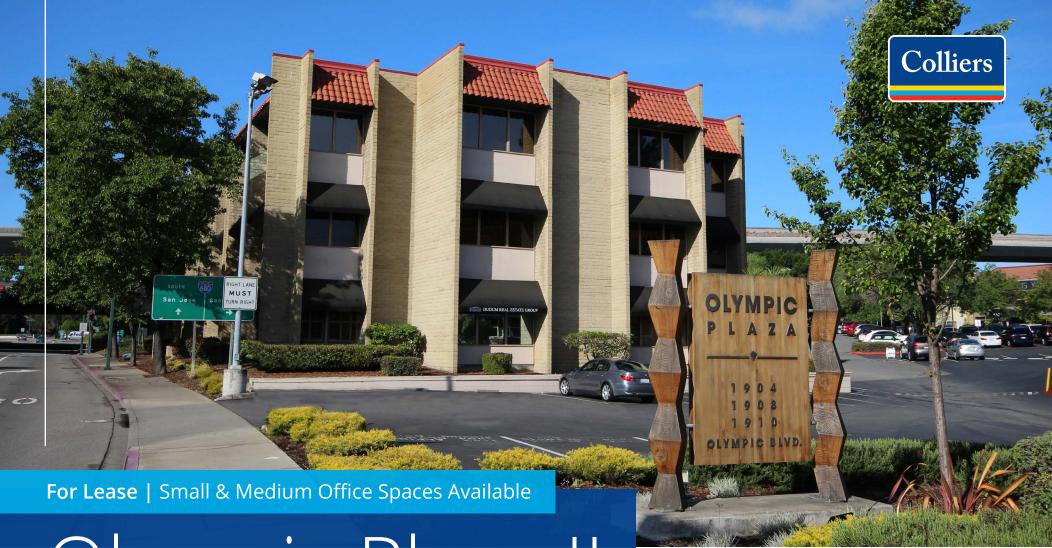

# Olympic Plaza II

1910 Olympic Boulevard | Walnut Creek

## Highlights

Easy access to I-680 and Highway 24

Free 3/1,000 parking

Walking distance to Broadway Plaza & downtown shops

**Tenant** improvements to suit

Flexible lease terms

| Suite | Rentable<br>Square Feet | Virtual Tour |
|-------|-------------------------|--------------|
| 100   | ±1,331 RSF              |              |
| 110   | ±3,329 RSF              |              |
| 120   | ±1,253 RSF              | Tour Suite » |
| 210   | ±1,194 RSF              |              |
| 220   | ±1,917 RSF              |              |
| 300   | ±1,036 RSF              | Tour Suite » |