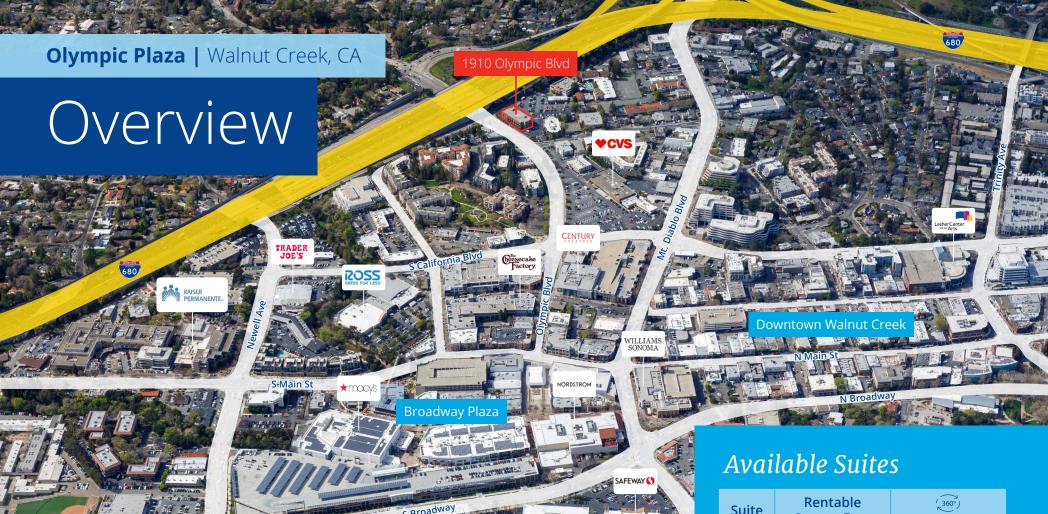

# Olympic Plaza II

1910 Olympic Boulevard | Walnut Creek

### Contact Brokers

### **Eric Erickson** CCIM SIOR

Senior Vice President CA License No. 01177336 eric.erickson@colliers.com +1 925 279 5580

#### **Brian Clack**



## Highlights





Easy access to I-680 and Highway 24



Free 3/1,000 parking



Walking distance to Broadway Plaza & downtown shops



**Tenant** improvements to suit



Flexible lease terms

| Suite | Rentable<br>Square Feet | Virtual Tour |
|-------|-------------------------|--------------|
| 100   | ±1,331 RSF              |              |
| 110   | ±3,329 RSF              |              |
| 120   | ±1,253 RSF              | Tour Suite » |
| 210   | ±1,194 RSF              |              |
| 220   | ±1,917 RSF              |              |
| 300   | ±1,036 RSF              | Tour Suite » |

## Olympic Plaza | Walnut Creek, CA

## Floor Plan

## Suite 100 | ±1,331 RSF

## Key Plan | Floor 1



## **Contact Brokers**

#### **Eric Erickson CCIM SIOR**

Senior Vice President CA License