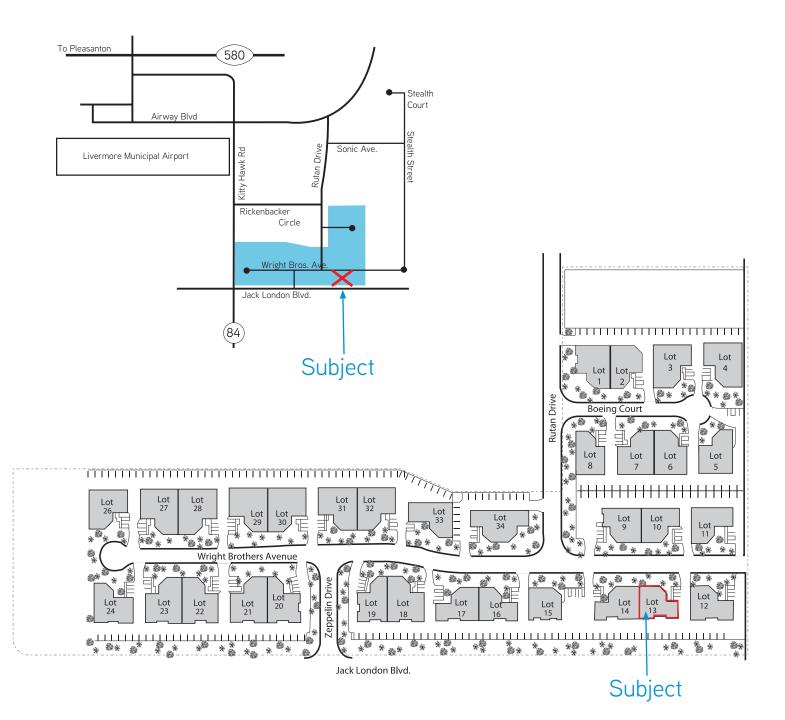

## for lease > industrial building - 9,514± sf available Livermore Airport Business Center

257 WRIGHT BROTHERS AVE. LIVERMORE, CA

## FOR LEASE > INDUSTRIAL BUILDING - 9,514± SF AVAILABLE Livermore Airport Business Center

257 WRIGHT BROTHERS AVE. LIVERMORE, CA

MIKE LLOYD, SIOR +1 925 227 6208 michael.lloyd@colliers.com CA License No. 00924182