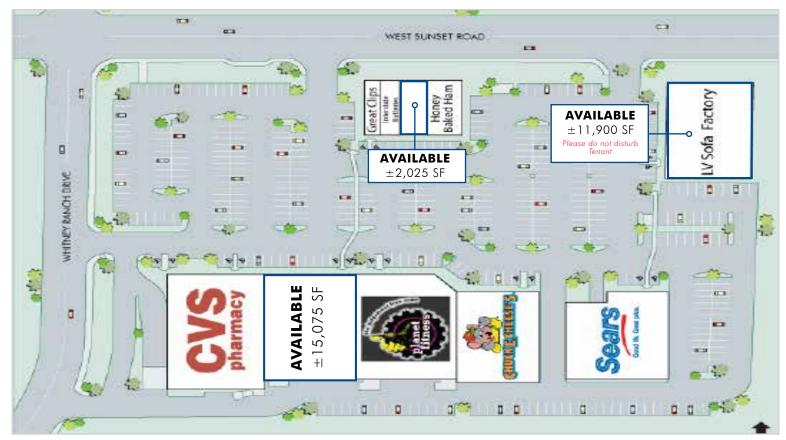

## LEASE INFORMATION:

Jr. Anchor, Bldg. 1541:  $\pm 15,075$  SF

Built-out for furniture user Lease Rate: \$1.25 PSF

Pad/Shop Space, Bldg. 1533-A3:  $\pm 2,025$  SF

Lease Rate: \$2.00 PSF

**Pad Space, Bldg. 1501:**  $\pm 11,900 \text{ SF}$ 

Please do not disturb Tenant Lease Rate: \$2.50 PSF

Lease Type: NNN

Est. CAM's: \$0.36 PSF

Zoning: City of Henderson, CC

FOR MORE
INFORMATION
PLEASE
CONTACT

Penny J. Mendlovic

Senior Associate
702.369.4932
penny.mendlovic@cbre.com