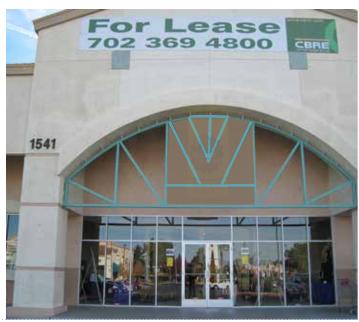

## LEASE INFORMATION:

Jr. Anchor, Bldg. 1541:  $\pm 15,075$  SF

Built-out for furniture user Lease Rate: \$1.25 PSF

Pad/Shop Space, Bldg. 1533-A3:  $\pm 2,025$  SF

Lease Rate: \$2.00 PSF

**Pad Space, Bldg. 1501:**  $\pm 11,900 \text{ SF}$ 