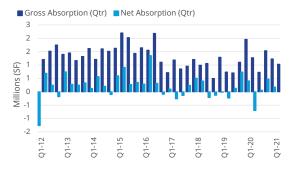

### Industrial/Warehouse

Momentum for Silicon Valley industrial product spilled over into 2021 with more 1.0 million square feet of new lease and user-sale transactions. However, compared to Q1 2020, quarterly gross absorption was down 19.2 percent. For the third consecutive quarter the market expanded as net absorption remained positive with 176,400 square feet. The pandemic accelerated demand for industrial and warehouse property as companies increased onshoring and adjusted supply models to accommodate consumer needs.

#### Silicon Valley IND/WSE Net Absorption vs. Gross Absorption

Source: Colliers