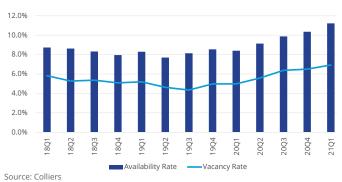

### Market Indicators

Unemployment Rate Santa Clara County as of March 2021

**Market Graph** 

Overall market availability increased to 11.2%, up 280 basis points year-over-year while vacancy increased to 6.9%, up 190 basis points over the same period.

### Office Availability Rates Select Silicon Valley Cities

Source: Colliers

Not all office developers were lucky enough to seal a deal prior to the pandemic. Five office buildings, totaling 486,000 square feet, were delivered as vacant space in the first quarter. These office buildings include the 173,472-square-foot 3655 Kifer Road in Santa Clara, the 125,000-square-foot 285 Sobrante Way in Sunnyvale and the 104,600-square-foot building 5 at Pathline Peery Park, located at 725 N Mary Ave in Sunnyvale.

Office vacancy continued its upward trajectory ending the quarter at 9.4 percent, up 350 basis points from Q1 2020. In

#### **Silicon Valley Office Rent vs. Vacancy**

Source: Colliers

addition to vacant new construction, the uncertainty caused by the pandemic and extended remote work trends saw some tenants shed space. As a result, the office sublease market expanded for the fourth consecutive quarter to 3.9 million square feet translating to a sublease availability rate of 3.5 percent. However, despite the rise in vacancy rates, direct average asking rents are holding firm at \$5.15 Full Service, up \$0.09 from Q1 2020.