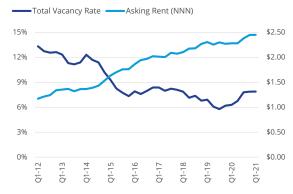

#### Silicon Valley R&D Rent vs. Vacancy

Source: Colliers

The R&D market vacancy rate is 7.9 percent at the end of the first quarter of 2021, up 160 basis points from Q1 2020. This vacancy increase is significantly lower compared to the office market, which saw vacancy rates rise 350 basis points over the same period due to the work-from-home shift. While absorption remained negative, R&D average asking rates remain firm at \$2.45 NNN at the start of 2021, \$0.17 above O1 2020 rates.