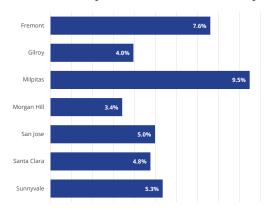

### Market Indicators

Unemployment Rate Santa Clara County as of March 2021

**Market Graph** 

Overall market availability increased to 11.2%, up 280 basis points year-over-year while vacancy increased to 6.9%, up 190 basis points over the same period.