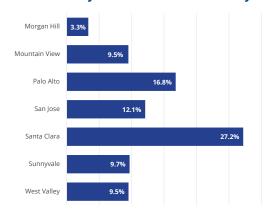

### Office Availability Rates Select Silicon Valley Cities

Source: Colliers

Not all office developers were lucky enough to seal a deal prior to the pandemic. Five office buildings, totaling 486,000 square feet, were delivered as vacant space in the first quarter. These office buildings include the 173,472-square-foot 3655 Kifer Road in Santa Clara, the 125,000-square-foot 285 Sobrante Way in Sunnyvale and the 104,600-square-foot building 5 at Pathline Peery Park, located at 725 N Mary Ave in Sunnyvale.