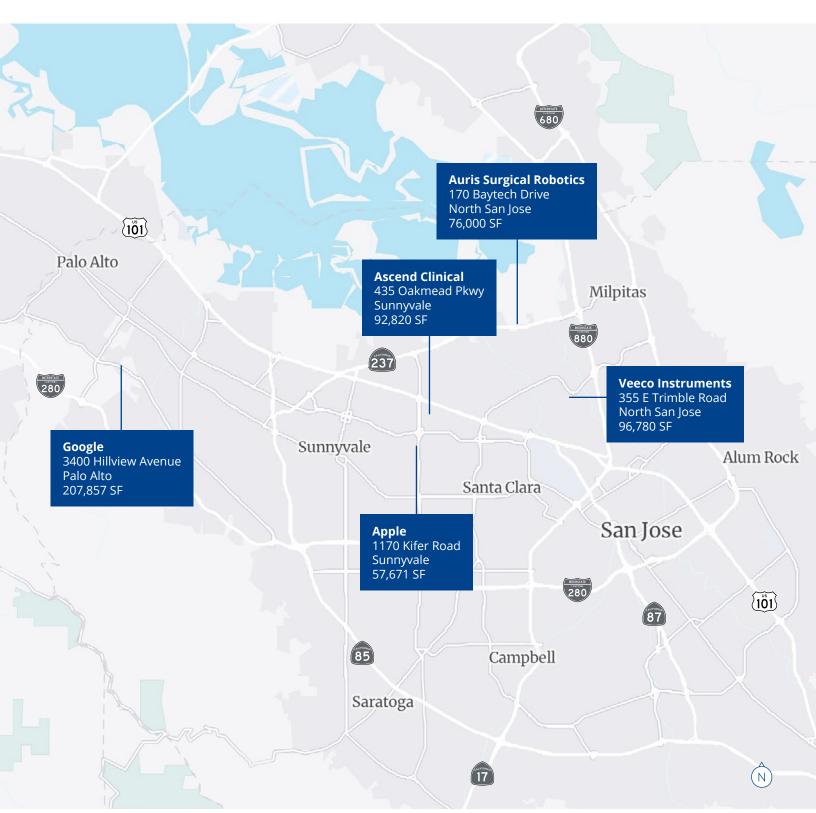

The largest life science deal came from Ascend Clinical, a provider of dialysis laboratory testing, with a 92,820-square-foot lease at 435 Oakmead Parkway in Sunnyvale. Another major life science transaction includes Auris Surgical Robotics, a provider of endoscopy robotics, which inked a 76,000-square-foot lease at 170 Baytech Drive in North San Jose. Both companies are headquartered in Redwood City and as demand for biotechnology space heats up, the trend we are seeing is Peninsula-based companies looking south to Silicon Valley for expansion and relocation opportunities.

In addition to the emerging life science industry, Silicon Valley's R&D market continues to see activity from its breadand-butter semiconductor companies. The first quarter saw a 96,780-square-foot deal by Veeco Instruments take place at 355 Trimble Road in North San Jose and Lam Research signed a 62,181-square-foot lease at 4305 Cushing Parkway in Fremont.