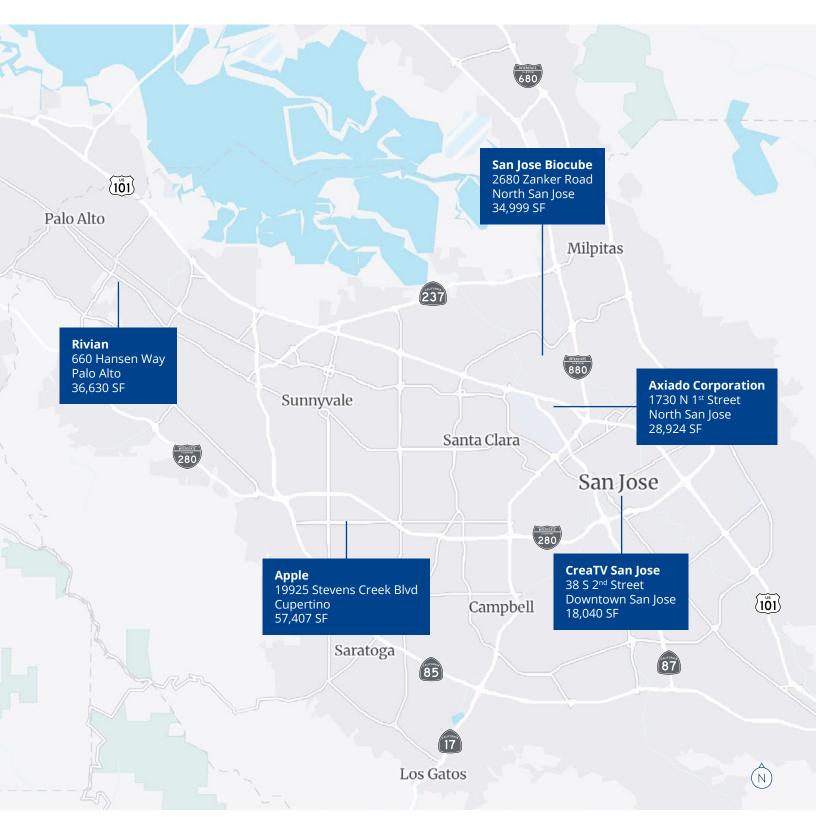

The largest life science deal came from Ascend Clinical, a provider of dialysis laboratory testing, with a 92,820-square-foot lease at 435 Oakmead Parkway in Sunnyvale. Another major life science transaction includes Auris Surgical Robotics, a provider of endoscopy robotics, which inked a 76,000-square-foot lease at 170 Baytech Drive in North San Jose. Both companies are headquartered in Redwood City and as demand for biotechnology space heats up, the trend we are seeing is Peninsula-based companies looking south to Silicon Valley for expansion and relocation opportunities.

In addition to the emerging life science industry, Silicon Valley's R&D market continues to see activity from its breadand-butter semiconductor companies. The first quarter saw a 96,780-square-foot deal by Veeco Instruments take place at 355 Trimble Road in North San Jose and Lam Research signed a 62,181-square-foot lease at 4305 Cushing Parkway in Fremont.

Once again, the largest transaction occurred at Pacific Commons South industrial complex in Fremont. Bloom Energy leased the entirety of the 164,293-square-foot building 5, located at 44408 Pacific Commons Boulevard. Bloom Energy joins Amazon, Cepheid and Facebook, all of which leased significant blocks of space in 2020 at the newly delivered industrial-warehouse complex.