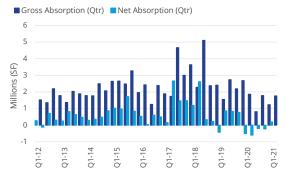

### Silicon Valley Office Net Absorption vs. Gross Absorption

Source: Colliers

### **Executive Summary**

Silicon Valley absorption remained negative in the first quarter of 2021. However, occupancy losses were the lowest since the start of the pandemic, down roughly 170,000 square feet across all product types. Gross absorption tallied 3.8 million square feet, however, preleased new deliveries accounted for 38.5 percent of quarterly deal volume.

New office construction was the big story in the first quarter. Roughly 1.8 million square feet of new construction was added to Silicon Valley's office building base, levels not seen since Q2 2018, and 73.0 percent of this space was immediately absorbed due to expansion commitments made prior to the pandemic. In Sunnyvale, two 350,664-squarefoot buildings fully preleased to Facebook came online at Jay Paul's Moffett Towers II project. The deal, signed in Q1 2018, will see Facebook expand by some 1.1 million square feet in Sunnyvale's Moffett Park submarket. While Facebook was vocal about expanding their work-from-home policies, announcing that as much as half of its employees could work from home permanently, their appetite for Bay Area real estate has not dwindled. Furthermore, Facebook is the first big tech company in the Bay Area to announce a partial return to the office, which is slated for May 1st, 2021 at 10 percent capacity.