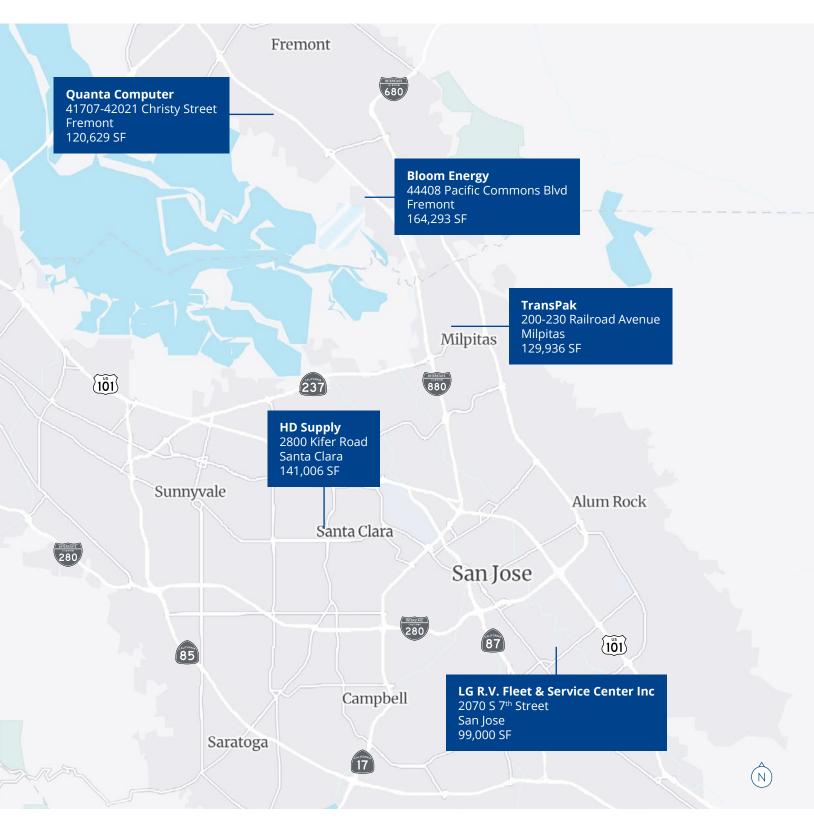

### **Recent Transactions**

Renewal 3400 Hillview Avenue Palo Alto | 208k SF

**Direct Deal** 44408 Pacific Commons Blvd. Fremont | 164k SF

**Direct Deal** 200-230 Railroad Avenue Milpitas | 130k SF

**Direct Deal** 355 E Trimble Road San Jose | 97k SF

**Direct Deal** 170 Baytech Drive San Jose | 76k SF

Renewal 1170 Kifer Road Sunnyvale | 58k SF

Once again, the largest transaction occurred at Pacific Commons South industrial complex in Fremont. Bloom Energy leased the entirety of the 164,293-square-foot building 5, located at 44408 Pacific Commons Boulevard. Bloom Energy joins Amazon, Cepheid and Facebook, all of which leased significant blocks of space in 2020 at the newly delivered industrial-warehouse complex.