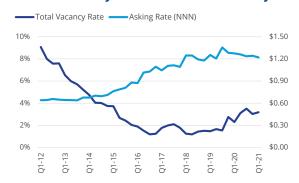

### Market Indicators

Unemployment Rate Santa Clara County as of March 2021

**Market Graph** 

Overall market availability increased to 11.2%, up 280 basis points year-over-year while vacancy increased to 6.9%, up 190 basis points over the same period.

#### **Silicon Valley Office Rent vs. Vacancy**

Source: Colliers

addition to vacant new construction, the uncertainty caused by the pandemic and extended remote work trends saw some tenants shed space. As a result, the office sublease market expanded for the fourth consecutive quarter to 3.9 million square feet translating to a sublease availability rate of 3.5 percent. However, despite the rise in vacancy rates, direct average asking rents are holding firm at \$5.15 Full Service, up \$0.09 from Q1 2020.

#### Silicon Valley R&D Rent vs. Vacancy

Source: Colliers

The R&D market vacancy rate is 7.9 percent at the end of the first quarter of 2021, up 160 basis points from Q1 2020. This vacancy increase is significantly lower compared to the office market, which saw vacancy rates rise 350 basis points over the same period due to the work-from-home shift. While absorption remained negative, R&D average asking rates remain firm at \$2.45 NNN at the start of 2021, \$0.17 above O1 2020 rates.