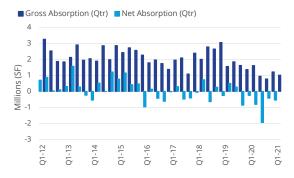

the trend we are seeing is Peninsula-based companies looking south to Silicon Valley for expansion and relocation opportunities.

In addition to the emerging life science industry, Silicon Valley's R&D market continues to see activity from its breadand-butter semiconductor companies. The first quarter saw a 96,780-square-foot deal by Veeco Instruments take place at 355 Trimble Road in North San Jose and Lam Research signed a 62,181-square-foot lease at 4305 Cushing Parkway in Fremont.

Despite an active quarter, the R&D market continues to see negative net absorption. Q1 2021 marked the sixth consecutive quarter of occupancy losses, which totaled more than 543,000 square feet. Several notable vacancies attributed to the dip in

#### Silicon Valley R&D Net Absorption vs. Gross Absorption



Source: Colliers

#### **R&D Availability Rates Select Silicon Valley Cities**



Source: Colliers

absorption, including TIBCO Software's 153,989-square-foot exit from 3301 Hillview Avenue, Infoblox's 129,594-square-foot departure from 3111 Coronado Drive in Santa Clara and ARM's 92,248-square-foot sublease space at 150 Rose Orchard Parkway in North San Jose. The R&D sublease market expanded once again and more that 4.2 million square feet of space is currently on the market, translating into a sublease availability rate of 3.0 percent.

#### Silicon Valley R&D Rent vs. Vacancy



Source: Colliers

The R&D market vacancy rate is 7.9 percent at the end of the first quarter of 2021, up 160 basis points from Q1 2020. This vacancy increase is significantly lower compared to the office marke