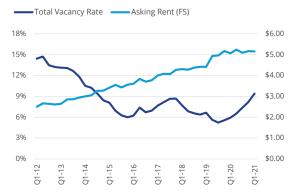

#### **Silicon Valley Office Rent vs. Vacancy**

Source: Colliers

addition to vacant new construction, the uncertainty caused by the pandemic and extended remote work trends saw some tenants shed space. As a result, the office sublease market expanded for the fourth consecutive quarter to 3.9 million square feet translating to a sublease availability rate of 3.5 percent. However, despite the rise in vacancy rates, direct average asking rents are holding firm at \$5.15 Full Service, up \$0.09 from Q1 2020.

Office vacancy continued its upward trajectory ending the quarter at 9.4 percent, up 350 basis points from Q1 2020. In