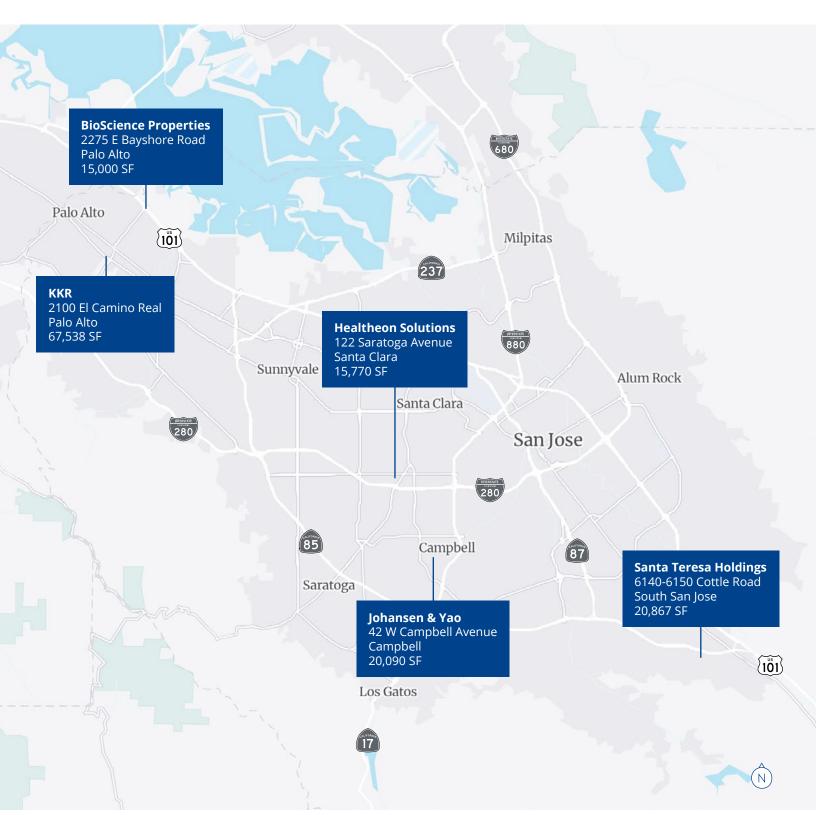

### **Recent Transactions**

Renewal 3400 Hillview Avenue Palo Alto | 208k SF

**Direct Deal** 44408 Pacific Commons Blvd. Fremont | 164k SF

**Direct Deal** 200-230 Railroad Avenue Milpitas | 130k SF

**Direct Deal** 355 E Trimble Road San Jose | 97k SF

**Direct Deal** 170 Baytech Drive San Jose | 76k SF

Renewal 1170 Kifer Road Sunnyvale | 58k SF

The largest life science deal came from Ascend Clinical, a provider of dialysis laboratory testing, with a 92,820-square-foot lease at 435 Oakmead Parkway in Sunnyvale. Another major life science transaction includes Auris Surgical Robotics, a provider of endoscopy robotics, which inked a 76,000-square-foot lease at 170 Baytech Drive in North San Jose. Both companies are headquartered in Redwood City and as demand for biotechnology space heats up, the trend we are seeing is Peninsula-based companies looking south to Silicon Valley for expansion and relocation opportunities.

In addition to the emerging life science industry, Silicon Valley's R&D market continues to see activity from its breadand-butter semiconductor companies. The first quarter saw a 96,780-square-foot deal by Veeco Instruments take place at 355 Trimble Road in North San Jose and Lam Research signed a 62,181-square-foot lease at 4305 Cushing Parkway in Fremont.

Once again, the largest transaction occurred at Pacific Commons South industrial complex in Fremont. Bloom Energy leased the entirety of the 164,293-square-foot building 5, located at 44408 Pacific Commons Boulevard. Bloom Energy joins Amazon, Cepheid and Facebook, all of which leased significant blocks of space in 2020 at the newly delivered industrial-warehouse complex.